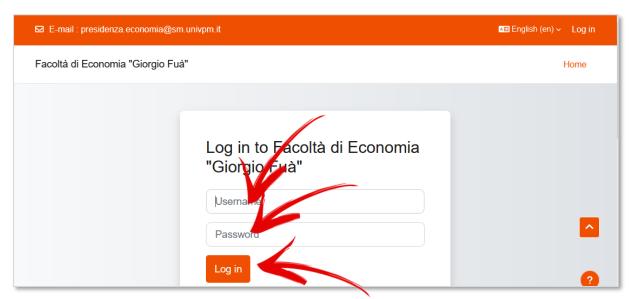

#### Please follow these instructions to verify your credentials:

- a. Go to <a href="https://quizofa.econ.univpm.it">https://quizofa.econ.univpm.it</a>.
- b. Click on **Login** and enter your credentials (username and password) indicated in the e-mail.