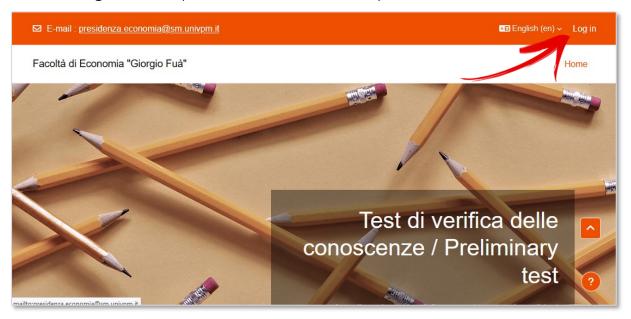

#### Please follow these instructions to verify your credentials:

- a. Go to <a href="https://quizofa.econ.univpm.it">https://quizofa.econ.univpm.it</a>.
- b. Click on **Login** and enter your credentials (username and password) indicated in the e-mail.