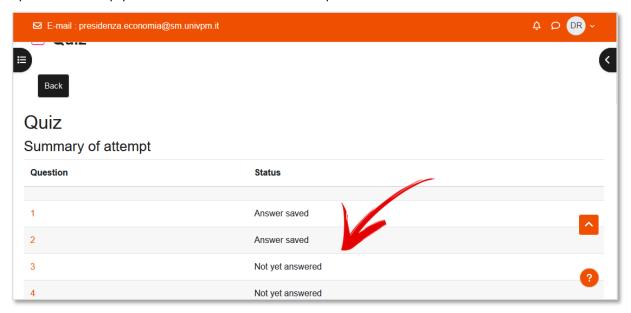

i.

- j. Once completed the test, you can confirm your ansers by clcking on **Finish attempt....**.
- k. The system will recap your test and will indicate which questions still have no answer.

I. To definitely confirm the registration of your test, please click on **Submit all and finish**.