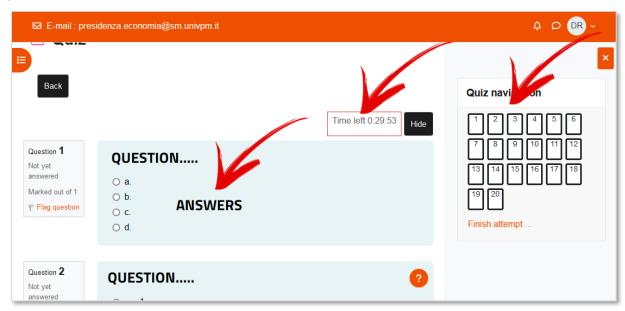

f. Click on **Attempt quiz** to start the test.

g. Then to **Start attempt** 

h. All questions will appear on one page, there is no specific order you have to follow to answer and your answers will be amendable.