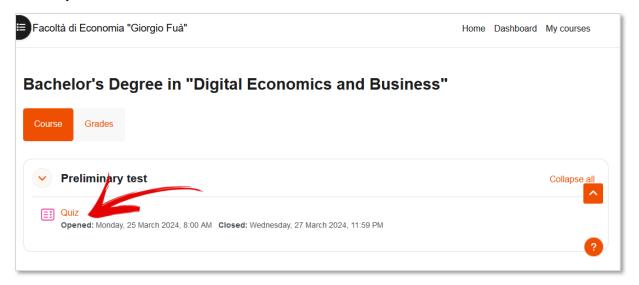

c. After logging in, click on the **Access to test** in the **Bachelor's Degree – Digital Economics and Business** section.

# **TAKING THE TEST**

- a. Go to <a href="https://quizofa.econ.univpm.it">https://quizofa.econ.univpm.it</a>
- b. Click on Login
- c. Insert your login credentials (username and password)
- d. Click on Access to test in the Bachelor's Degree Digital Economics and Business section
- e. Click on QUIZ.