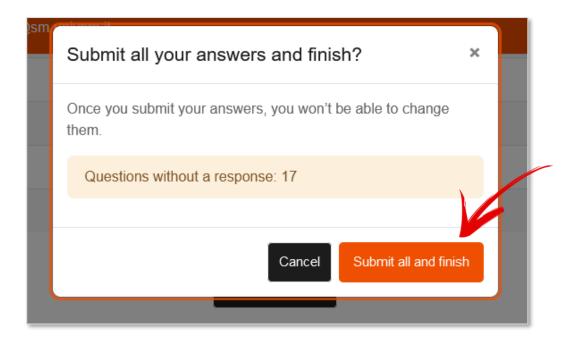

i.

- j. Once completed the test, you can confirm your ansers by clcking on **Finish attempt....**.
- k. The system will recap your test and will indicate which questions still have no answer.

I. To definitely confirm the registration of your test, please click on **Submit all and finish**.