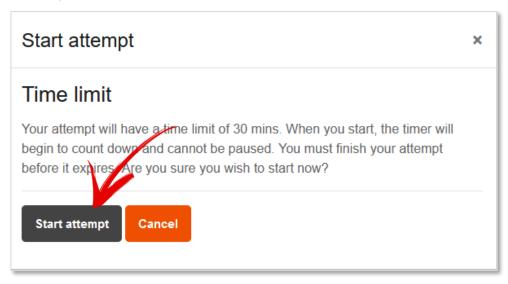

f. Click on **Attempt quiz** to start the test.

g. Then to **Start attempt** 

h. All questions will appear on one page, there is no specific order you have to follow to answer and your answers will be amendable.