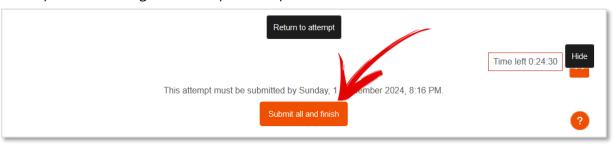

i.

- j. Once completed the test, you can confirm your ansers by clcking on **Finish attempt....**.
- k. The system will recap your test and will indicate which questions still have no answer.

I. To definitely confirm the registration of your test, please click on **Submit all and finish**.