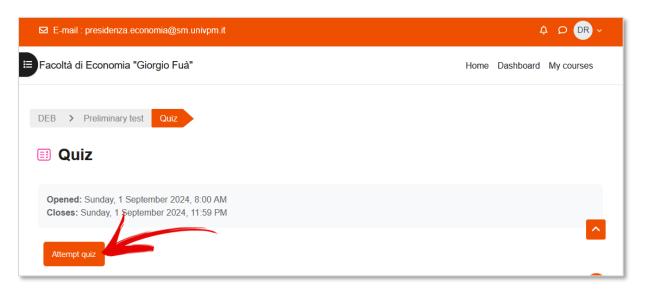

f. Click on **Attempt quiz** to start the test.

g. Then to **Start attempt** 

h. All questions will appear on one page, there is no specific order you have to follow to answer and your answers will be amendable.